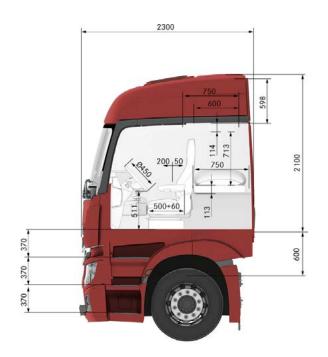

The 2300 mm wide StreamSpace cab is designed for one driver operating in national long-distance haulage. It boasts over 100 litres more cab space and 70 litres more storage space compared with its predecessor. It delivers an optimum balance of aerodynamics and living comfort for long-distance operation. Thanks to low wind resistance, the StreamSpace cab helps to keep fuel consumption at a particularly low level. A wide range of additional equipment is optionally available for the StreamSpace cab – to add individuality and comfort to the working/living areas.