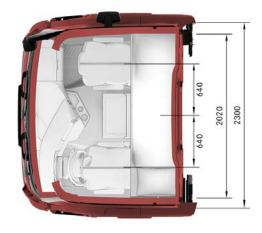

## StreamSpace L-cab with engine tunnel 170 mm.

| Exterior width [mm]             | 2300 |
|---------------------------------|------|
| Exterior length [mm]            | 2300 |
| Headroom on engine tunnel [mm]  | 1785 |
| Headroom in front of seats [mm] | 1840 |
|                                 |      |